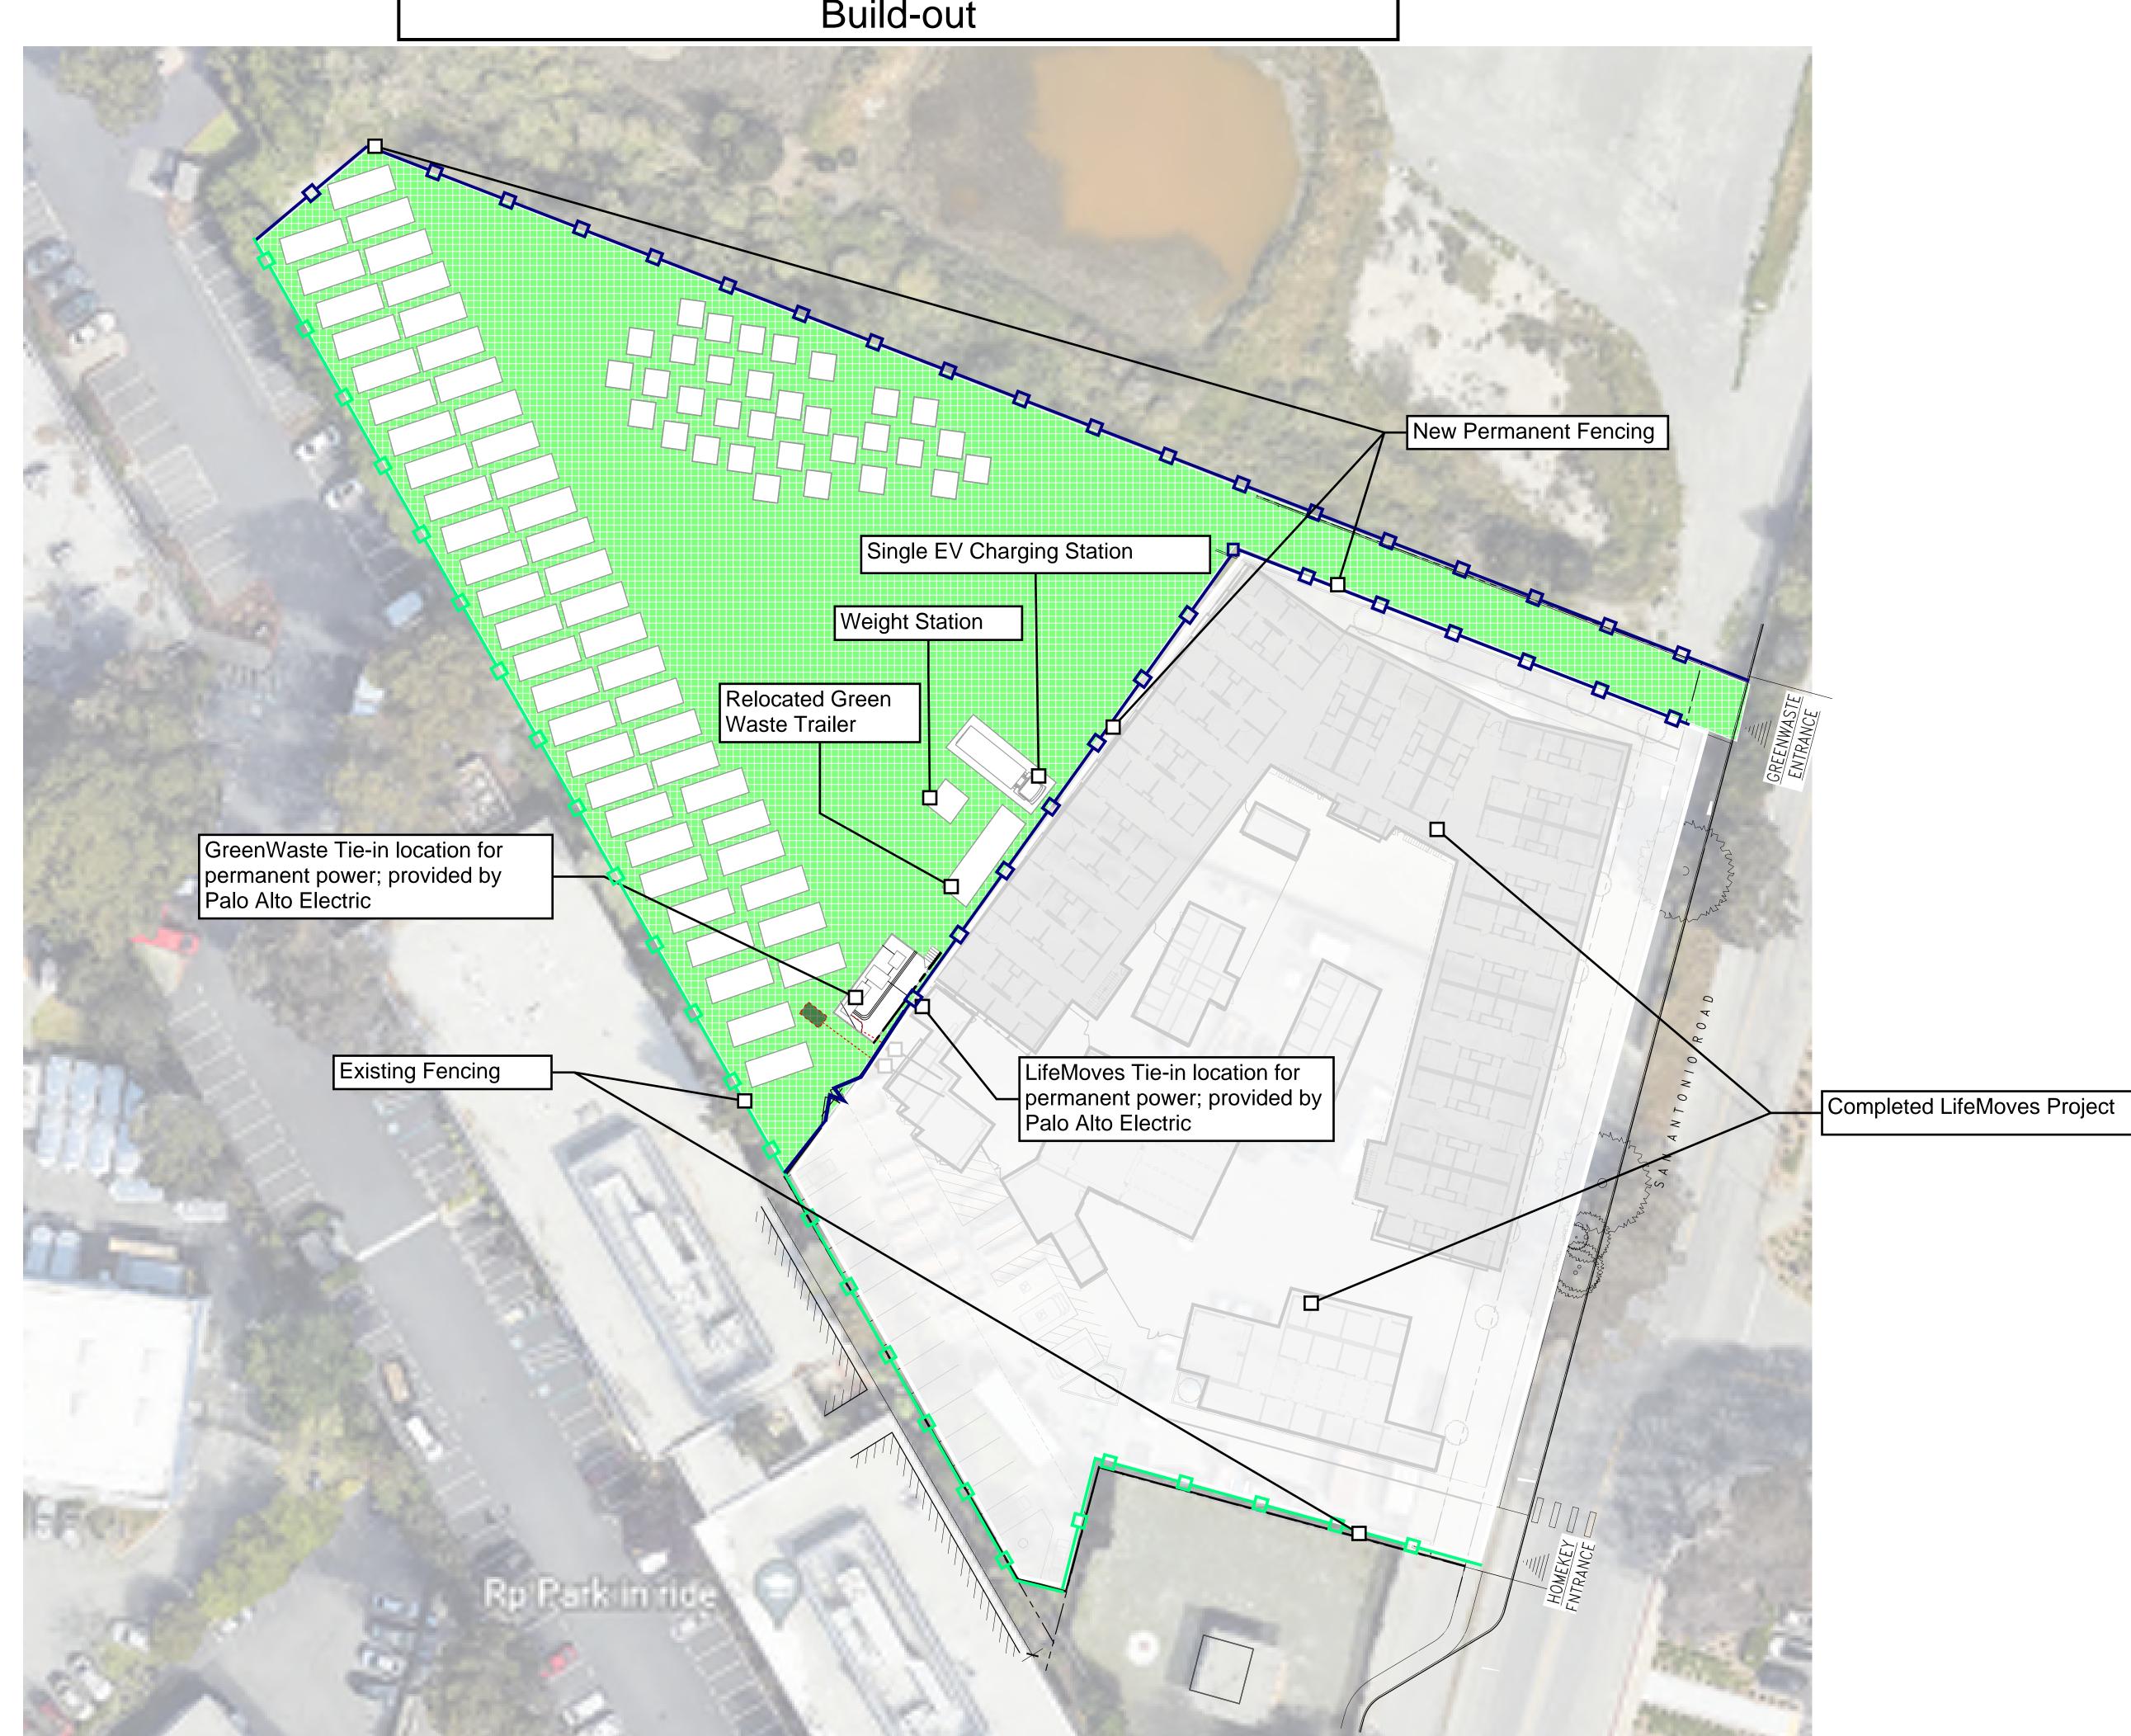

## SITE LOGISTICS PLAN PHASE III - GreenWaste New Yard Relocation and Build-out

GENERAL NOTES:
CONTRACTOR SHALL FIELD VERIFY ALL JOB CONDITIONS AND DIMENSIONS. VARIATIONS THEREOF FROM THE DRAWINGS MUST BE REPORTED TO THE ARCHITECT.
DETAILS INDICATED ON THE DRAWINGS ARE REPRESENTATIVE AND TYPICAL. ALL ATTACHMENTS AND CONNECTIONS SHALL CONFORM TO BEST PRACTICE AND SHALL BE THE CONTRACTOR'S RESPONSIBILITY.

#### GREENWASTE FINAL BUILD-OUT AND ACCEPTANCE

| SHEET NO. |
|-----------|
|           |
| igure 4   |
| 19416 7   |
|           |