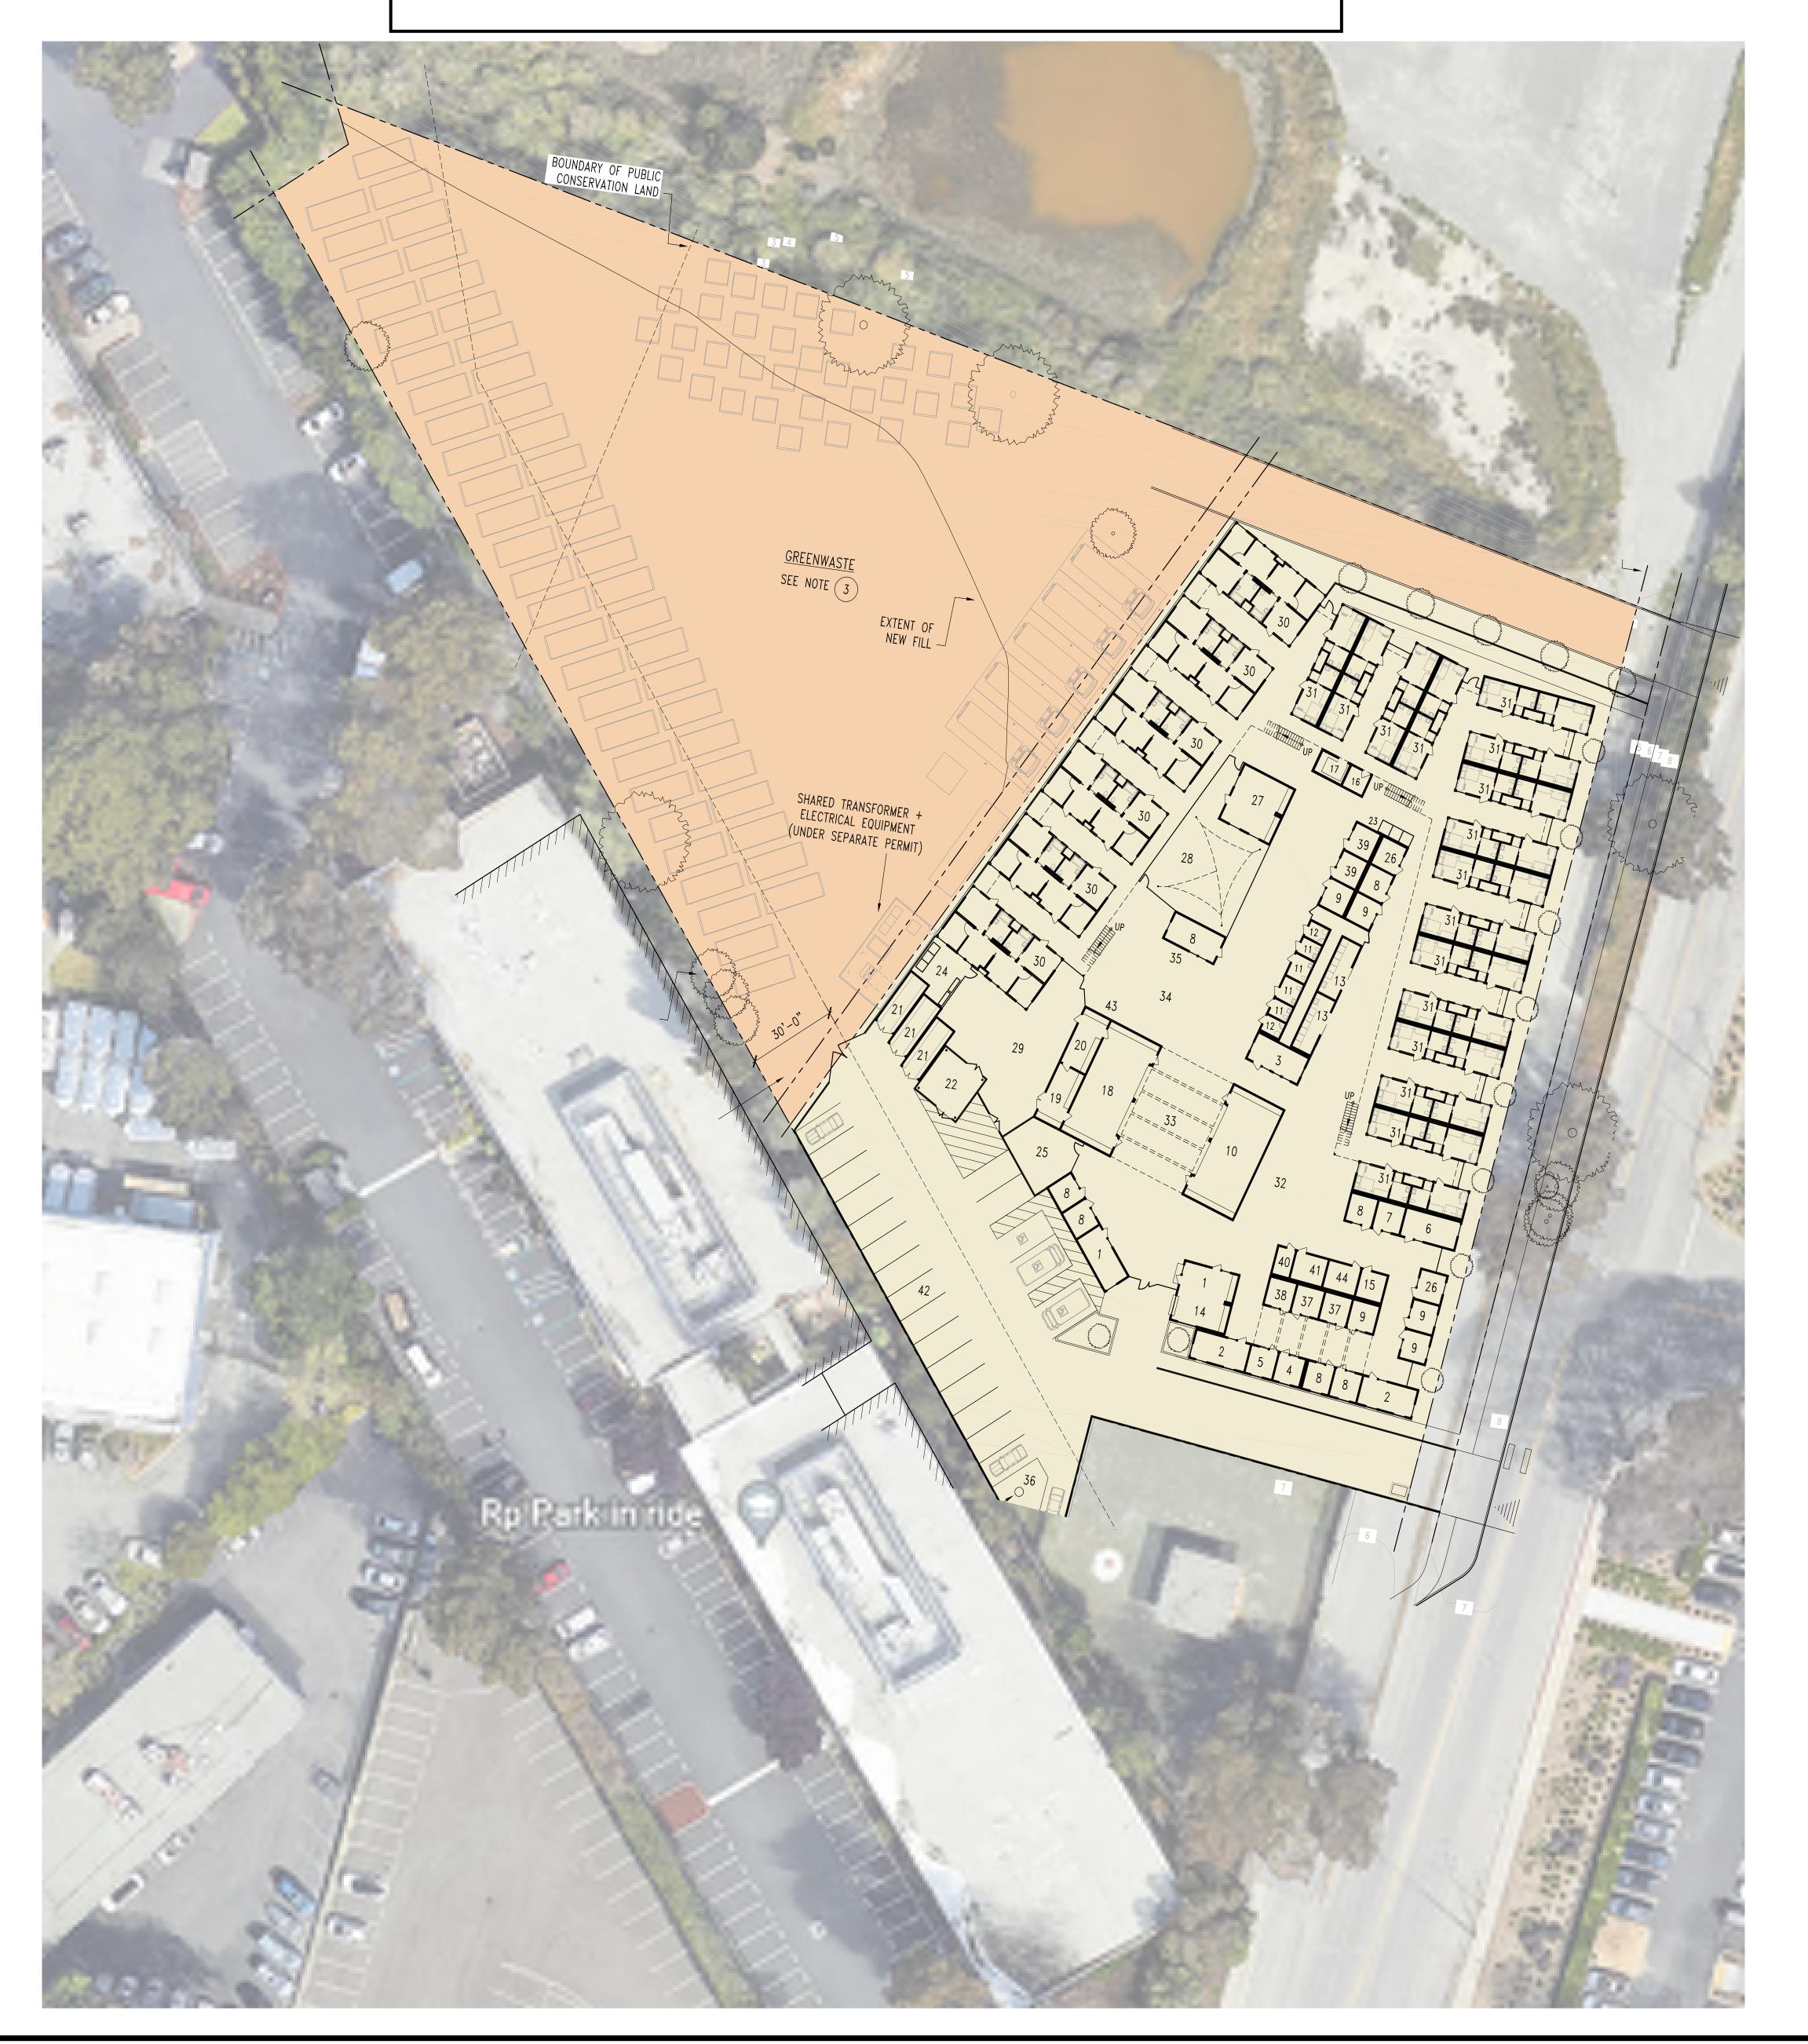

## SITE LOGISTICS PLAN PHASE III - GreenWaste New Yard Relocation and Build-out

GENERAL NOTES:
CONTRACTOR SHALL FIELD VERIFY ALL JOB CONDITIONS AND DIMENSIONS. VARIATIONS THEREOF FROM THE DRAWINGS MUST BE REPORTED TO THE ARCHITECT.
DETAILS INDICATED ON THE DRAWINGS ARE REPRESENTATIVE AND TYPICAL. ALL ATTACHMENTS AND CONNECTIONS SHALL CONFORM TO BEST PRACTICE AND SHALL BE THE CONTRACTOR'S RESPONSIBILITY.

#### GREENWASTE FINAL BUILD-OUT AND ACCEPTANCE

| SHEET NO. |
|-----------|
|           |
| igure 4   |
| 19416 7   |
|           |