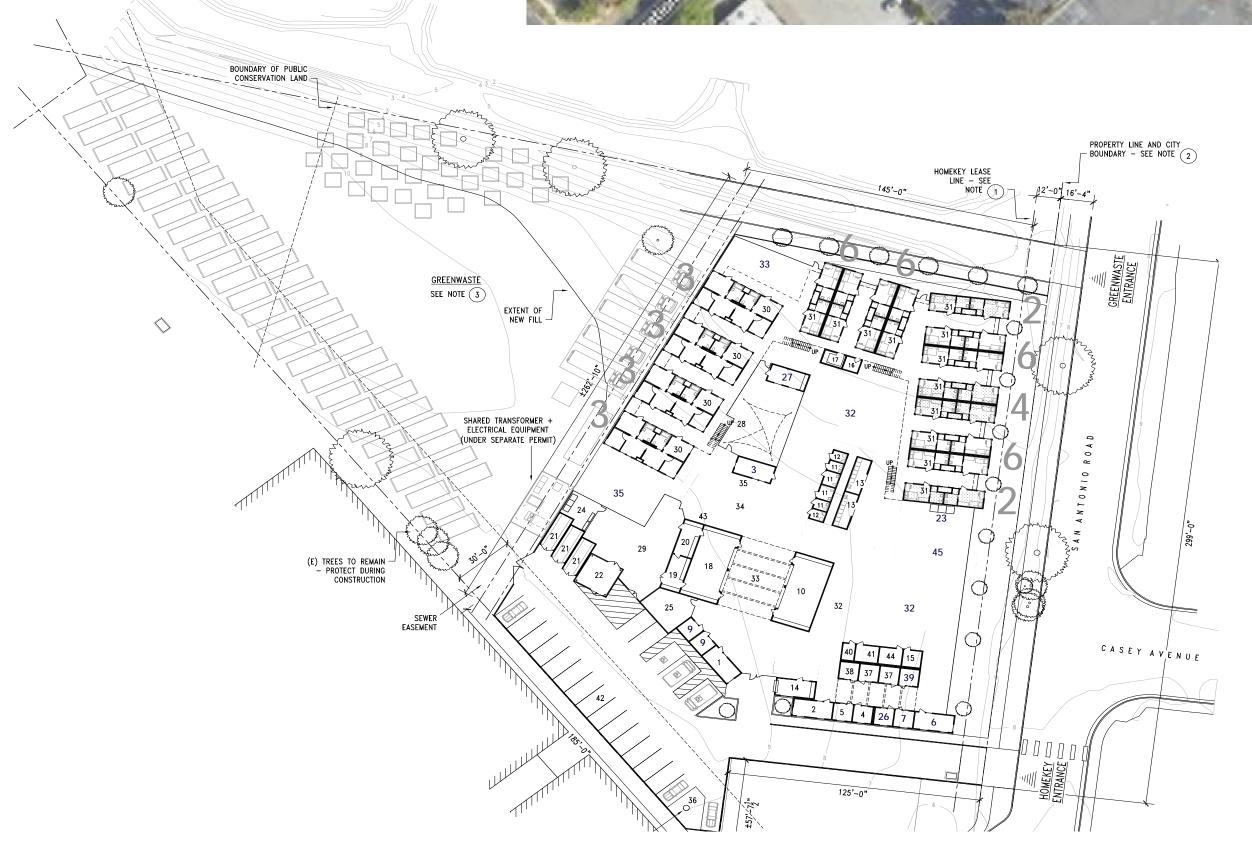

## SITE LOGISTICS PLAN PHASE II - MODULAR SLEEPER STAGING AND SETTING

GENERAL NOTES:
CONTRACTOR SHALL FIELD VERIFY ALL JOB CONDITIONS AND DIMENSIONS. VARIATIONS THEREOF FROM THE DRAWINGS MUST BE REPORTED TO THE ARCHITECT.
DETAILS INDICATED ON THE DRAWINGS ARE REPRESENTATIVE AND TYPICAL. ALL ATTACHMENTS AND CONNECTIONS SHALL CONFORM TO BEST PRACTICE AND SHALL BE THE CONTRACTOR'S RESPONSIBILITY.

### Phase II -LifeMoves Construction

| REVISIONS            |      |             |    |
|----------------------|------|-------------|----|
| NO.                  | DATE | DESCRIPTION | BY |
|                      |      |             |    |
|                      |      |             |    |
|                      |      |             |    |
|                      |      |             |    |
|                      |      |             |    |
|                      |      |             |    |
|                      |      |             |    |
|                      |      |             |    |
| LIEEMOVES BLIILD OUT |      |             |    |

## LIFEMOVES BUILD-OUT FOR TCO

| JOB NO.  | SHEET NO. |
|----------|-----------|
| DATE:    |           |
| DRAWN:   | Figure    |
| CHECKED: | Figure    |
| ISSI IE: |           |