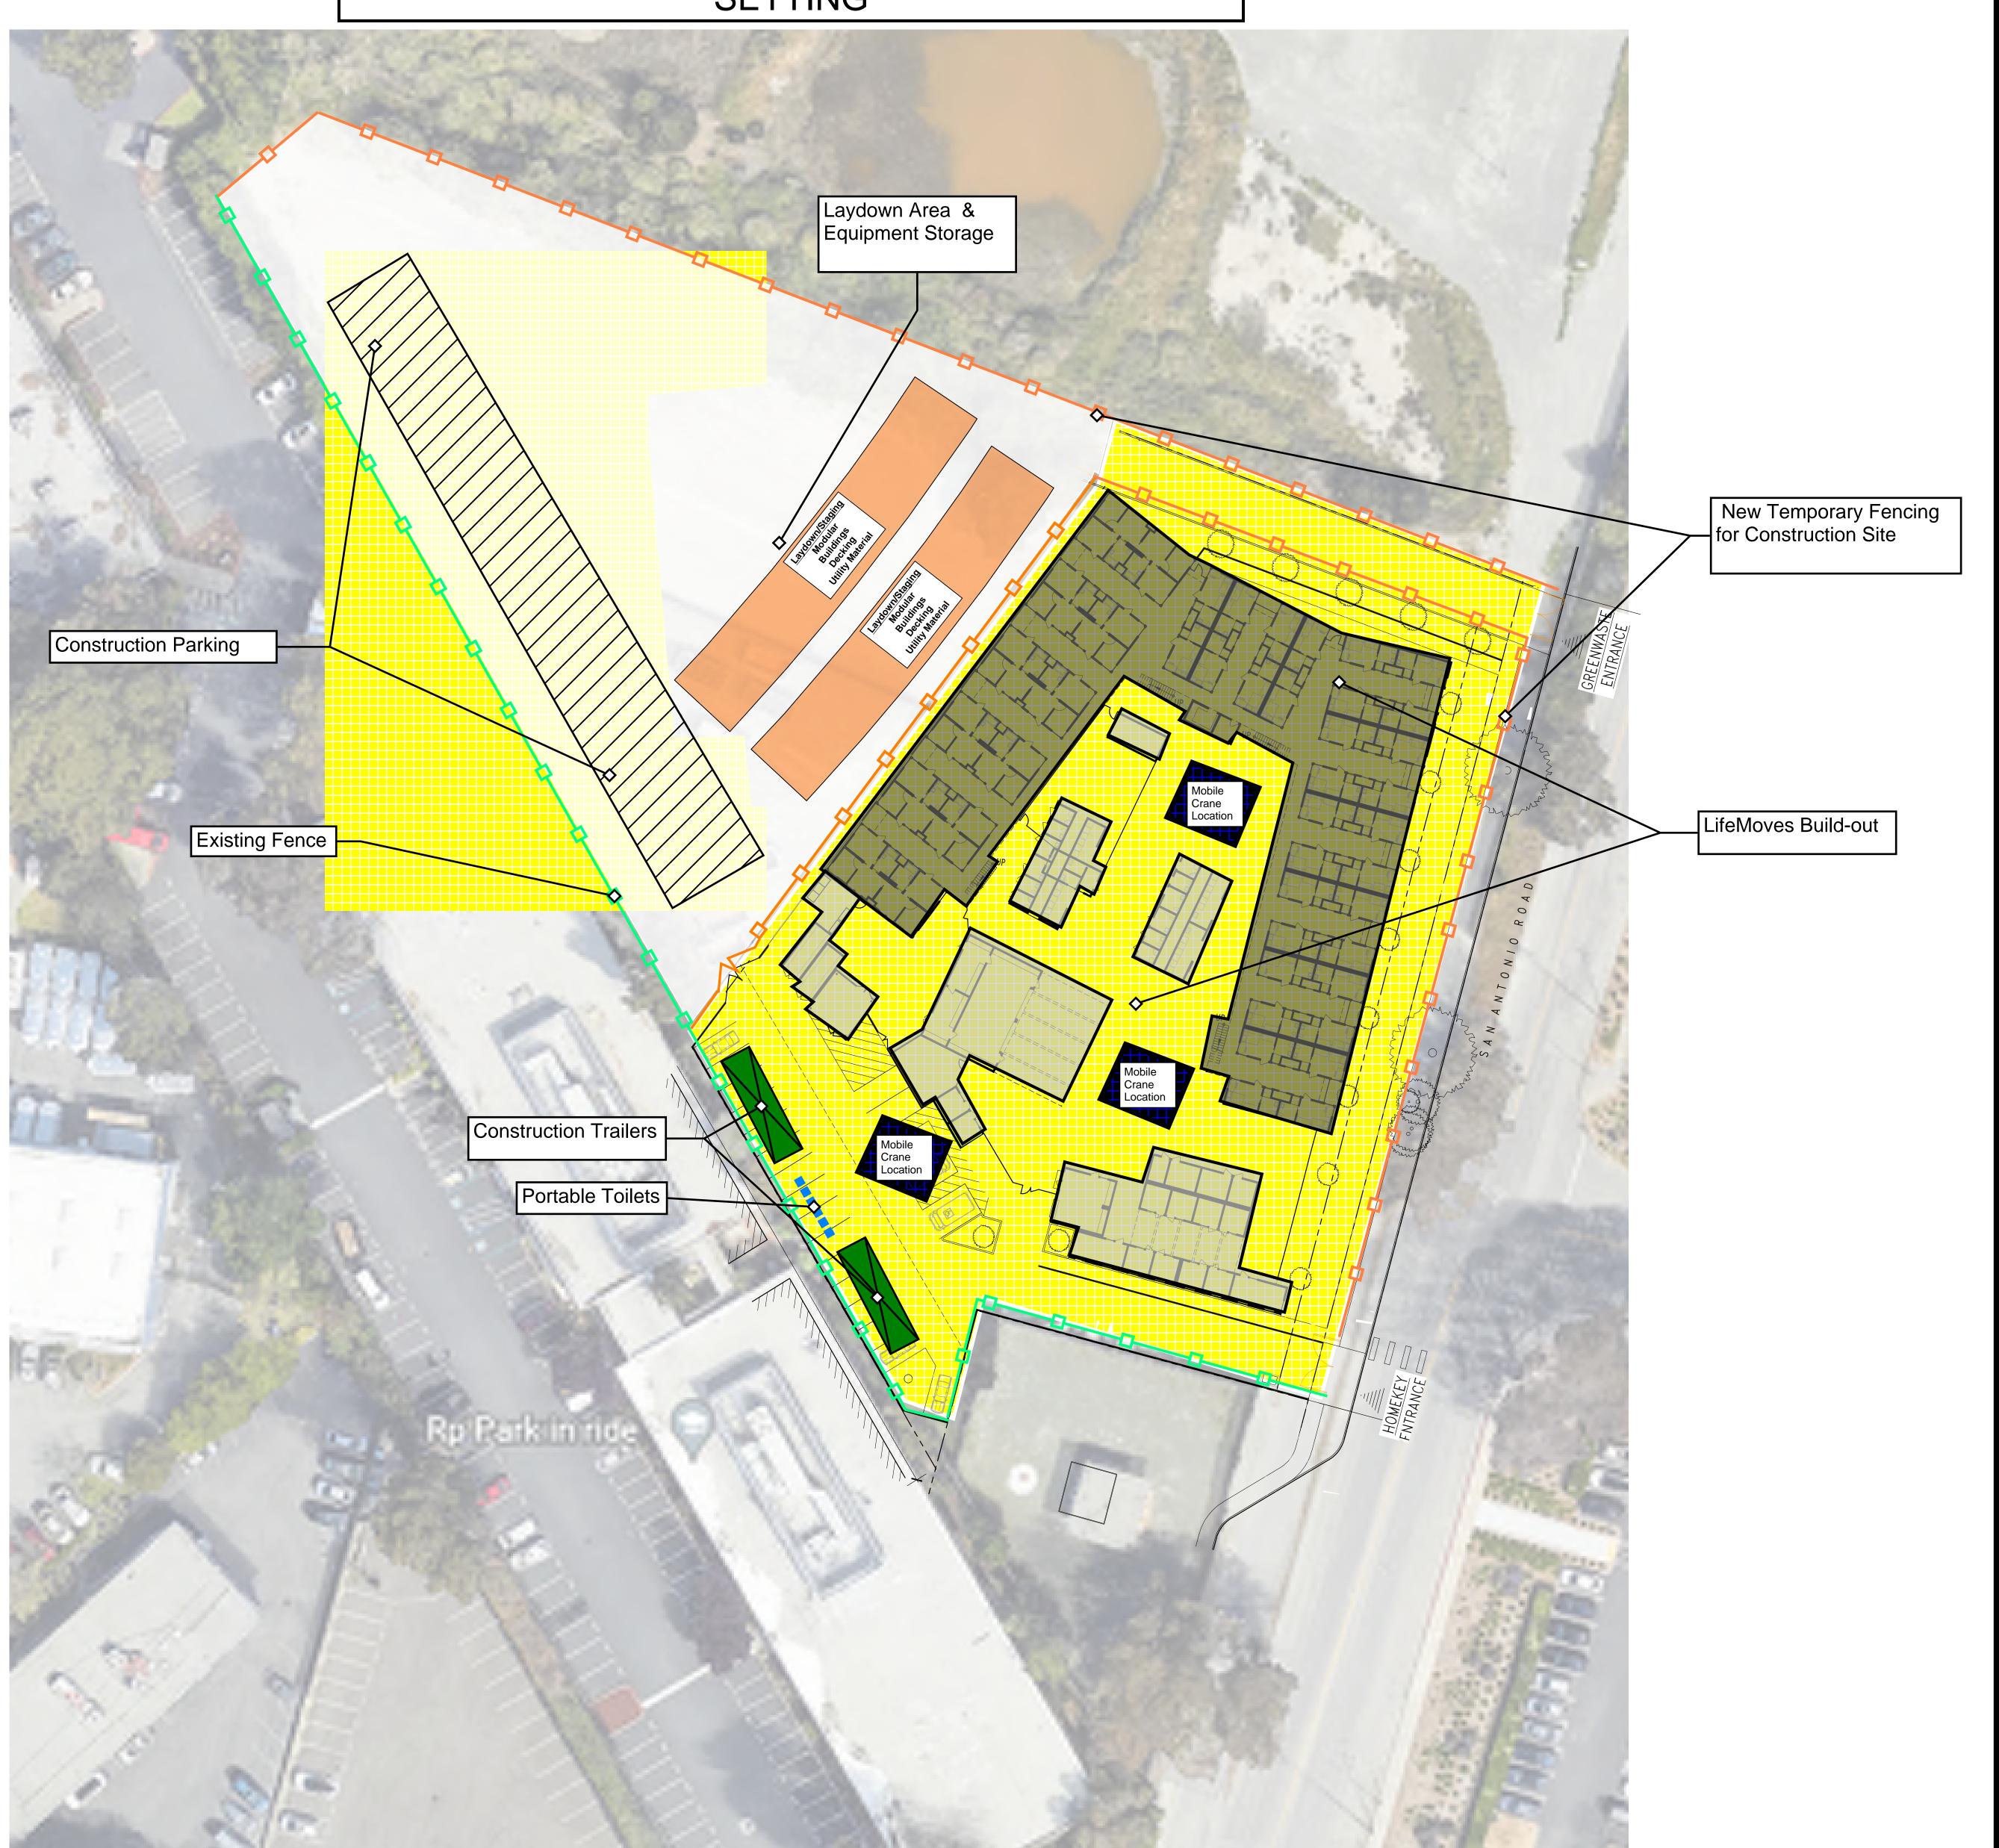

## SITE LOGISTICS PLAN PHASE II - MODULAR SLEEPER STAGING AND SETTING

GENERAL NOTES:
CONTRACTOR SHALL FIELD VERIFY ALL JOB CONDITIONS AND DIMENSIONS. VARIATIONS THEREOF FROM THE DRAWINGS MUST BE REPORTED TO THE ARCHITECT.
DETAILS INDICATED ON THE DRAWINGS ARE REPRESENTATIVE AND TYPICAL. ALL ATTACHMENTS AND CONNECTIONS SHALL CONFORM TO BEST PRACTICE AND SHALL BE THE CONTRACTOR'S RESPONSIBILITY.

THIS DRAWING EMBODIES IDEAS, DESIGNS, ARRANGEMENTS, PLANS AND SPECIFICATIONS WHICH ARE PROPRIETARY TO DEVCON CONSTRUCTION INC.. AND WHICH WERE DESIGNED, CREATED, EVOLVED AND DEVELOPED FOR USE SOLELY IN CONNECTION WITH THE SPECIFIED PROJECT. NO TRANSFER OF ANY RIGHTS THERETO IS INTENDED OR EFFECTED BY DELIVERY HEREOF, AND EXCEPT UPON THE WRITTEN PERMISSION OF DEVCON CONSTRUCTION INC.. THE DRAWING IS NOT TO BE DISCLOSED TO OTHERS, REPRODUCED OR COPIED IN WHOLE OR IN PART, OR USED IN THE FABRICATION OR CONSTRUCTION OF BUILDINGS, STRUCTURES, FOUNDATIONS, OR ANY PORTIONS THEREOF, FOR OTHER THAN THE SPECIFIED PROJECT.

### Phase II -LifeMoves Construction

| REVISIONS            |      |             |    |
|----------------------|------|-------------|----|
| NO.                  | DATE | DESCRIPTION | BY |
|                      |      |             |    |
|                      |      |             |    |
|                      |      |             |    |
|                      |      |             |    |
|                      |      |             |    |
|                      |      |             |    |
|                      |      |             |    |
|                      |      |             |    |
| LIEEMOVES BLIILD OUT |      |             |    |

## LIFEMOVES BUILD-OUT FOR TCO

| JOB NO.  | SHEET NO. |
|----------|-----------|
| DATE:    |           |
| DRAWN:   | Figure    |
| CHECKED: | Figure    |
| ISSI IE: |           |