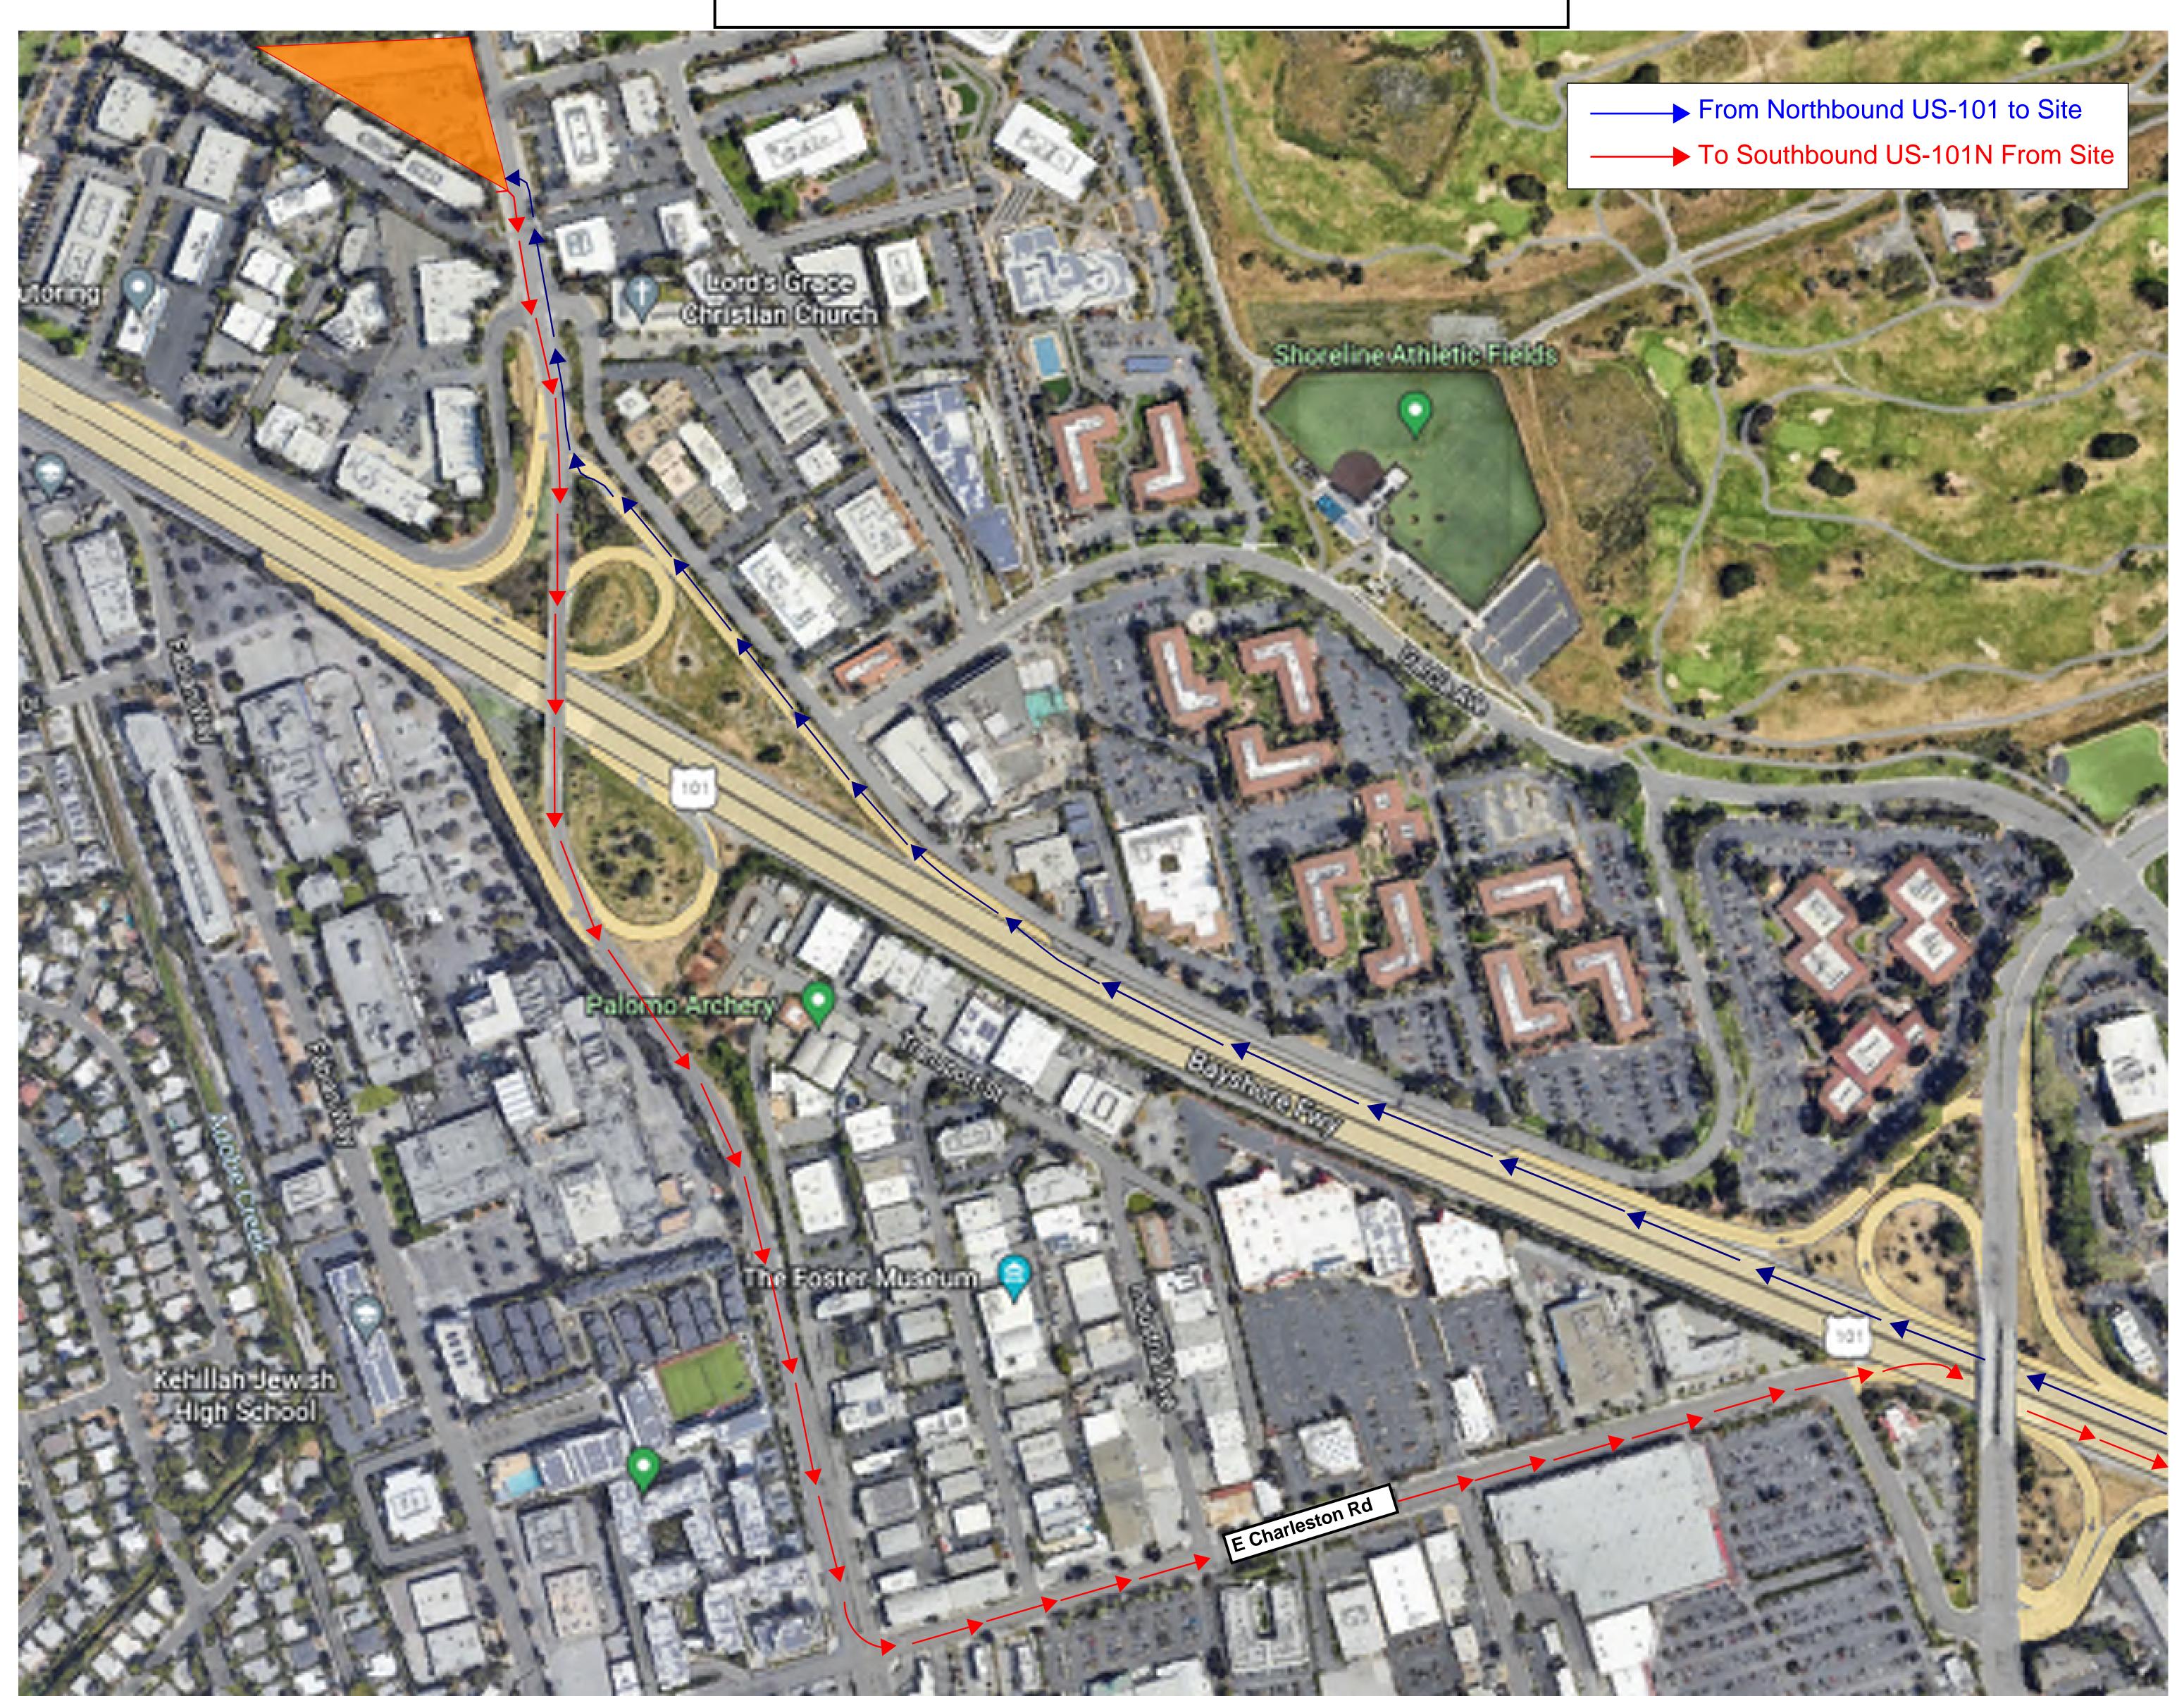

## TRUCK HAUL ROUTE MATERIAL AND OFFHAUL TRUCK ROUTES

GENERAL NOTES:
CONTRACTOR SHALL FIELD VERIFY ALL JOB CONDITIONS AND DIMENSIONS. VARIATIONS
THEREOF FROM THE DRAWINGS MUST BE REPORTED TO THE ARCHITECT.
DETAILS INDICATED ON THE DRAWINGS ARE REPRESENTATIVE AND TYPICAL. ALL
ATTACHMENTS AND CONNECTIONS SHALL CONFORM TO BEST PRACTICE AND SHALL BE
THE CONTRACTOR'S RESPONSIBILITY.

## TRUCK HAUL ROUTES FROM PROJECT SITE

| JOB NO.  | SHEET NO.             |  |
|----------|-----------------------|--|
| DATE:    | TRUCK HAUL            |  |
| DRAWN:   | ROUTE<br>MATERIAL AND |  |
| CHECKED: | OFFHAUL TRUCK         |  |
| ISSI IE: | ROUTES                |  |

## TRUCK HAUL ROUTES FROM PROJECT SITE

| JOB NO.  |
|----------|
| DATE:    |
| DRAWN:   |
| CHECKED: |
| ISSI IE: |

TRUCK HAUL
ROUTE
MATERIAL AND
OFFHAUL TRUCK
ROUTES